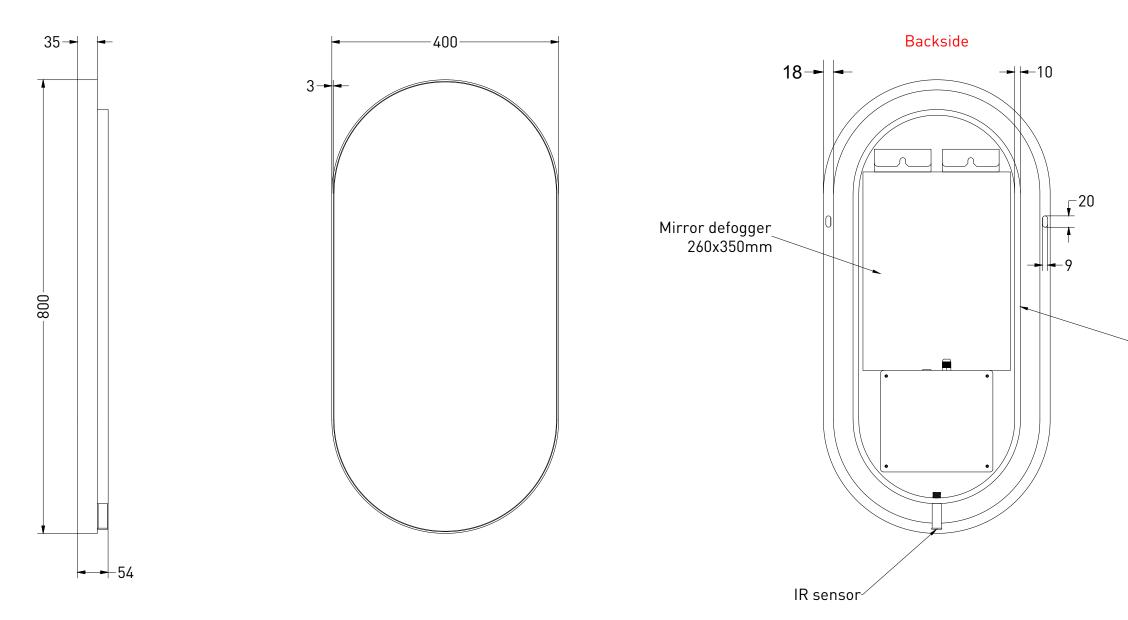

| NOTES                                                      | D<br>TI         |
|------------------------------------------------------------|-----------------|
| Backlit mirror<br>LED: dimmable<br>3000 K - 6000 K<br>19 W | All             |
| Mirror defogger: 17 W                                      | dra<br>an<br>be |

Frame for LED light

| RAWING<br>TITLE                                                                                                                                                                                             | SP21 40 |       |            |  |  |
|-------------------------------------------------------------------------------------------------------------------------------------------------------------------------------------------------------------|---------|-------|------------|--|--|
|                                                                                                                                                                                                             |         | Drawn | Gaga Kaur  |  |  |
| SAN                                                                                                                                                                                                         | BELL    | Date  | 09/05/2022 |  |  |
| <b>9</b> / 11 1 2 1 1 1                                                                                                                                                                                     |         | Units | mm         |  |  |
| ll achieved (originals of) results (such as designs, design sketches, concepts, advice, working<br>rawings, illustrations, photos, prototypes, models, molds, prototypes, (partial) products, presentations |         |       |            |  |  |